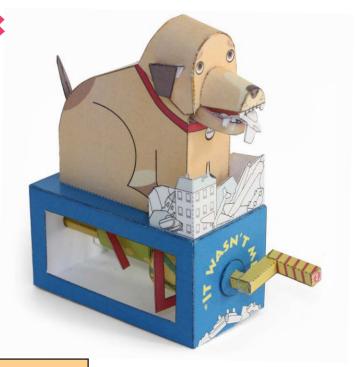

## MAX'S SNACK ATTACK

Uh-oh! While you were out of the house, your best friend Max couldn't resist tasting your paper model collection. All those hours of cutting, folding and gluing the fragile little things, gone in a just few minutes of Max's snack attack! A scene of miniature destruction not known since Godzilla trashed the stage set of Tokyo.

Though you caught Max in the act, how could such a good doggie be guilty of this cardboard carnage? Perhaps it was the cat who destroyed these paper models.

The lesson learned is that you should not leave your paper models at home, but take them along to the International Paper Modelers Convention, where you can show them off to other paper model enthusiasts!