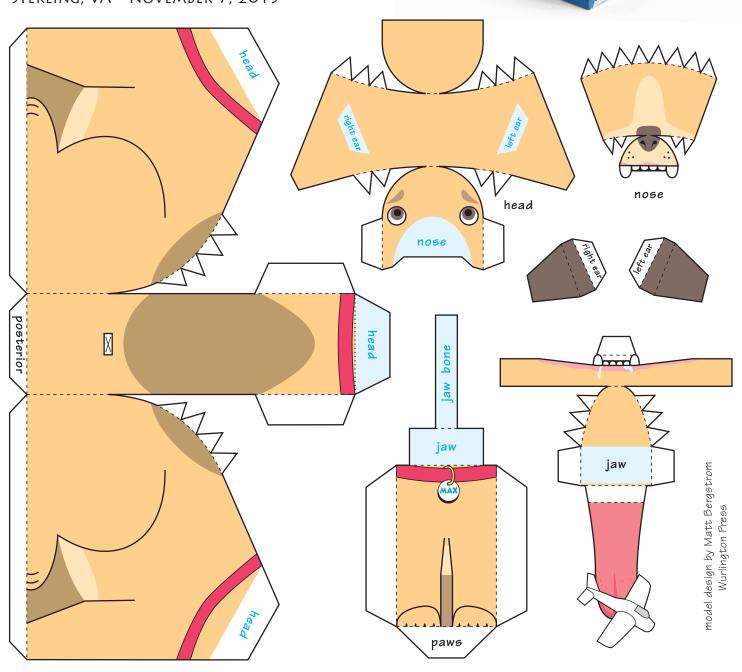

## MAX'S SNACK ATTACK

Uh-oh! While you were out of the house, your best friend Max couldn't resist tasting your paper model collection. All those hours of cutting, folding and gluing the fragile little things, gone in a just few minutes of Max's snack attack! A scene of miniature destruction not known since Godzilla trashed the stage set of Tokyo.

Though you caught Max in the act, how could such a good doggie be guilty of this cardboard carnage? Perhaps it was the cat who destroyed these paper models.

The lesson learned is that you should not leave your paper models at home, but take them along to the International Paper Modelers Convention, where you can show them off to other paper model enthusiasts!